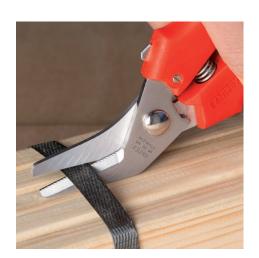

## **Combination Shears**

MM <u>∡40°</u>

- Angled shape for easy execution of long cuttings
- Ergonomically shaped plastic handles
  For cutting cardboard, plastics, aluminium, brass and copper foils
- Not suitable for steel wire or iron sheets
- Precision-ground, hardened blades
- With opening spring and locking device
- Pinch guard prevents operators' fingers being pinched
- Adjustable bolted joint
- Shears body: surgical steel, stainless, vacuum-hardened
- Handles: plastic, impact-proof