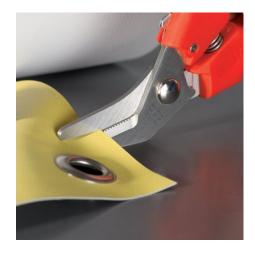

## **Combination Shears**

MM <u>∡40°</u>

- Angled shape for easy execution of long cuttings
- Ergonomically shaped plastic handles
  For cutting cardboard, plastics, aluminium, brass and copper foils
- Not suitable for steel wire or iron sheets
- Precision-ground, hardened blades
- With opening spring and locking device
- Pinch guard prevents operators' fingers being pinched
- Adjustable bolted joint
- Shears body: surgical steel, stainless, vacuum-hardened
- Handles: plastic, impact-proof