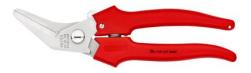

## **Combination Shears**

MM <u>∡40°</u>

- Angled shape for easy execution of long cuttings
- Ergonomically shaped plastic handles
  For cutting cardboard, plastics, aluminium, brass and copper foils
- Not suitable for steel wire or iron sheets
- Precision-ground, hardened blades
- With opening spring and locking device
- Pinch guard prevents operators' fingers being pinched
- Adjustable bolted joint
- Shears body: surgical steel, stainless, vacuum-hardened
- Handles: plastic, impact-proof

| General     |                  |
|-------------|------------------|
| Article No. | 95 05 185        |
| EAN         | 4003773060277    |
| Head        | polished         |
| Handles     | plastic coated   |
| Weight      | 115 g            |
| Dimensions  | 185 x 60 x 15 mm |
| Reach       | no               |
| RohS        | no               |